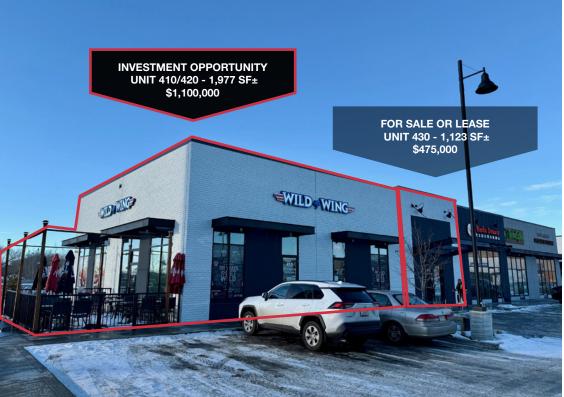

#### ERIN RIDGE RETAIL PLAZA | RETAIL UNITS AVAILABLE FOR SALE OR LEASE

1115 ST. ALBERT TRAIL, ST. ALBERT, AB

« NEIL ROSS ROAD »

| UNIT    | SIZE          | 2024 PROPERTY TAXES | SALE PRICE  |                        |
|---------|---------------|---------------------|-------------|------------------------|
| 250     | 1,109 sq.ft.± | \$9,940.97          | \$595,000   | INVESTMENT OPPORTUNITY |
| 410-420 | 1,977 sq.ft.± | \$17,092.39         | \$1,100,000 | INVESTMENT OPPORTUNITY |
| 430     | 1,123 sq.ft.± | \$7,438.82          | \$475,000   | FOR SALE OR LEASE      |
| 620     | 1,378 sq.ft.± | \$10,008.60         | \$657,000   | FOR SALE OR LEASE      |

UNIT 620 - 1,378 SF± \$657,000

FOR SALE OR LEASE