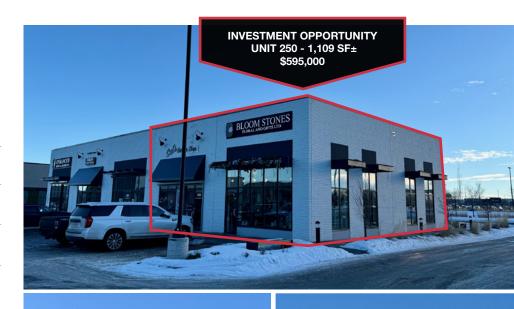

#### ERIN RIDGE RETAIL PLAZA | RETAIL UNITS AVAILABLE FOR SALE OR LEASE

1115 ST. ALBERT TRAIL, ST. ALBERT, AB

« NEIL ROSS ROAD »

| UNIT    | SIZE          | 2024 PROPERTY TAXES | SALE PRICE  |                        |
|---------|---------------|---------------------|-------------|------------------------|
| 250     | 1,109 sq.ft.± | \$9,940.97          | \$595,000   | INVESTMENT OPPORTUNITY |
| 410-420 | 1,977 sq.ft.± | \$17,092.39         | \$1,100,000 | INVESTMENT OPPORTUNITY |
| 430     | 1,123 sq.ft.± | \$7,438.82          | \$475,000   | FOR SALE OR LEASE      |
| 620     | 1,378 sq.ft.± | \$10,008.60         | \$657,000   | FOR SALE OR LEASE      |