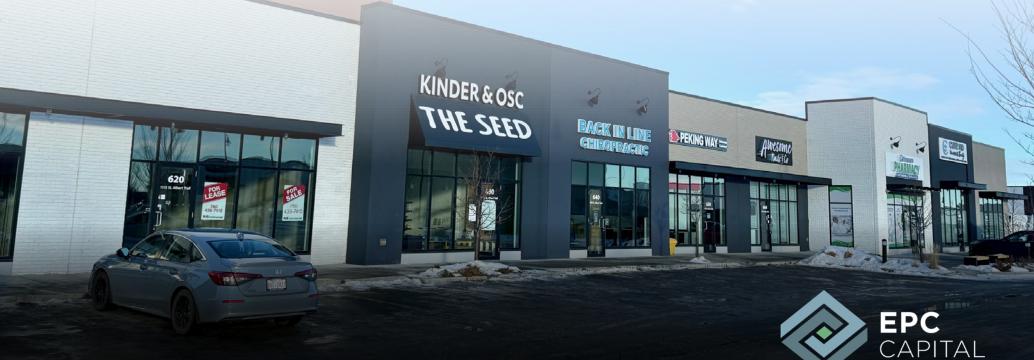

# ERIN RIDGE RETAIL PLAZA

# RETAIL UNITS AVAILABLE FOR SALE OR LEASE

1115 ST. ALBERT TRAIL, ST. ALBERT, AB

UNIT 620 - 1,378 SF± \$657,000

FOR SALE OR LEASE