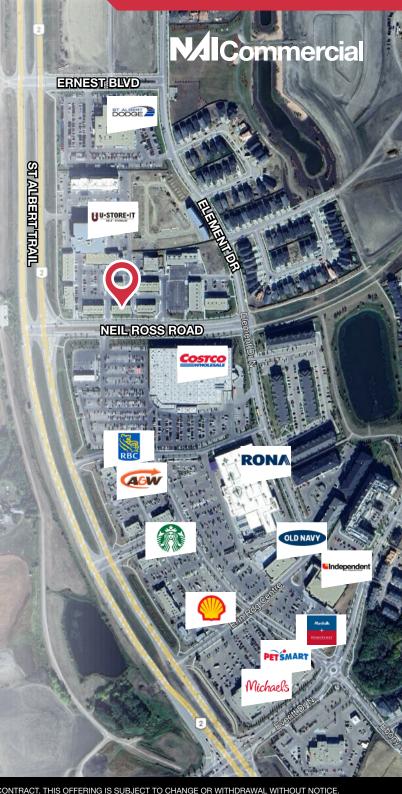

#### PROPERTY HIGHLIGHTS

Multiple purchase and lease opportunities in prominent retail shopping centre along St. Albert Trail

Two income producing investment opportunities

Convenient access from St. Albert Trail, which experiences an average daily traffic volume of 18,884 vehicles

Prime signage opportunities with high visibility

CC Corridor Commercial Zoning permits a wide range of uses

227 parking stalls available

JOIN A WIDE VARIETY OF TENANTS/RETAILERS INCLUDING:

WILD WING, CURE MD, ERIN RIDGE CHILDREN'S ACADEMY, FAST FIRED BY CARBONE, BASHA DONAIR, TANDORI FUSION

18,884 VPD ST ALBERT TRAIL N OF ELEMENT RD

22,026
DAYTIME POPULATION

1.7%
ANNUAL GROWTH 2023 - 2028

\$165,577
AVERAGE HOUSEHOLD INCOME

6,247

396 BUSINESSES

\$789M TOTAL CONSUMER SPENDING

2024 COSTAR DEMOGRAPHICS WITHIN 3KM RADIUS