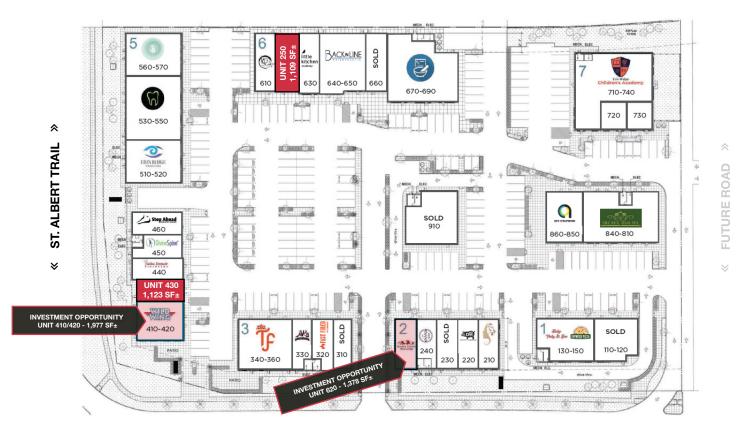

#### ERIN RIDGE RETAIL PLAZA | RETAIL UNITS AVAILABLE FOR SALE OR LEASE

1115 ST. ALBERT TRAIL, ST. ALBERT, AB

« NEIL ROSS ROAD »

| UNIT    | SIZE          | 2024 PROPERTY TAXES | SALE PRICE  |                        |
|---------|---------------|---------------------|-------------|------------------------|
| 250     | 1,109 sq.ft.± | \$9,940.97          | \$595,000   | INVESTMENT OPPORTUNITY |
| 410-420 | 1,977 sq.ft.± | \$17,092.39         | \$1,100,000 | INVESTMENT OPPORTUNITY |
| 430     | 1,123 sq.ft.± | \$7,438.82          | \$475,000   | FOR SALE OR LEASE      |
| 620     | 1,378 sq.ft.± | \$10,008.60         | \$657,000   | FOR SALE OR LEASE      |

## ADDITIONAL INFORMATION

| LEGAL DESCRIPTION | Plan 2022681 Units 10,17,18,19,31                                                                                    |  |  |
|-------------------|----------------------------------------------------------------------------------------------------------------------|--|--|
| ZONING            | CC                                                                                                                   |  |  |
| LEASE RATE        | Market                                                                                                               |  |  |
| SALE PRICE        | Starting from \$595,000                                                                                              |  |  |
| OPERATING COSTS   | \$16.50/sq.ft./annum (2024) includes common area maintenance, property taxes, building insurance and management fees |  |  |